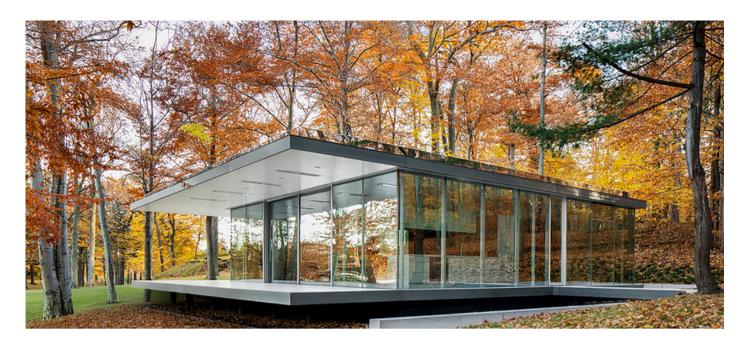

## HARMONY IN HYBRID LIVING

Create unified living experiences by introducing more windows and screens that break down the barriers between indoor and outdoor spaces. Maximizing natural light and providing expansive views, homes are now designed to foster a stronger connection with nature. By incorporating elements such as folding glass doors, expansive windows, or retractable walls, you can further blur the boundaries between your indoor and outdoor spaces, allowing occupants to seamlessly transition between their indoor sanctuary and the refreshing experience of the outdoors.