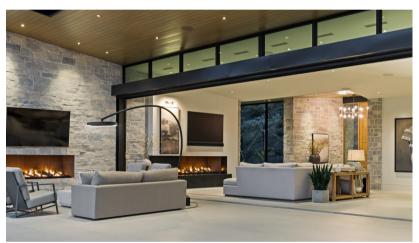

## HARMONY IN HYBRID LIVING

Create unified living experiences by introducing more windows and screens that break down the barriers between indoor and outdoor spaces. Maximizing natural light and providing expansive views, homes are now designed to foster a stronger connection with nature. By incorporating elements such as folding glass doors, expansive windows, or retractable walls, you can further blur the boundaries between your indoor and outdoor spaces, allowing occupants to seamlessly transition between their indoor sanctuary and the refreshing experience of the outdoors.