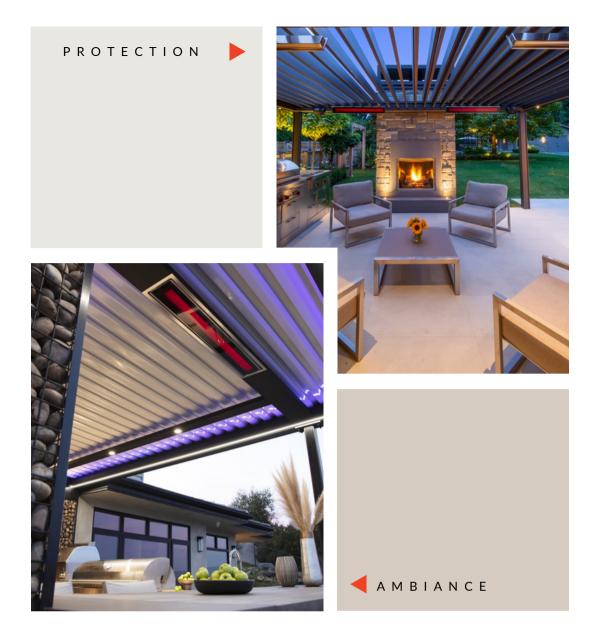

## / HOT TIP

Elevate exterior ambiance with the discreet sophistication of flush-mounted heaters. With seamless ceiling integration, this installation choice manages to optimize both design and spatial efficiency, and exudes a refined aesthetic and sense of modern luxury.

## A MATCH MADE IN HEAVEN OUTDOOR LIVING \* STRUCTURES