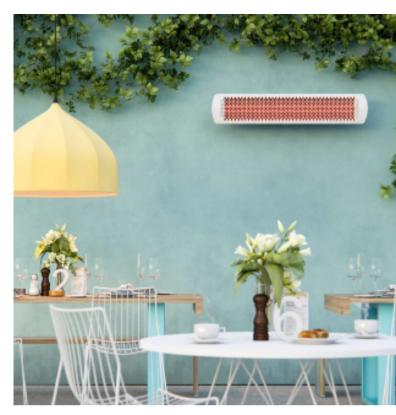

## / HOT TIP

Elevate exterior ambiance with the discreet sophistication of flush-mounted heaters. With seamless ceiling integration, this installation choice manages to optimize both design and spatial efficiency, and exudes a refined aesthetic and sense of modern luxury.