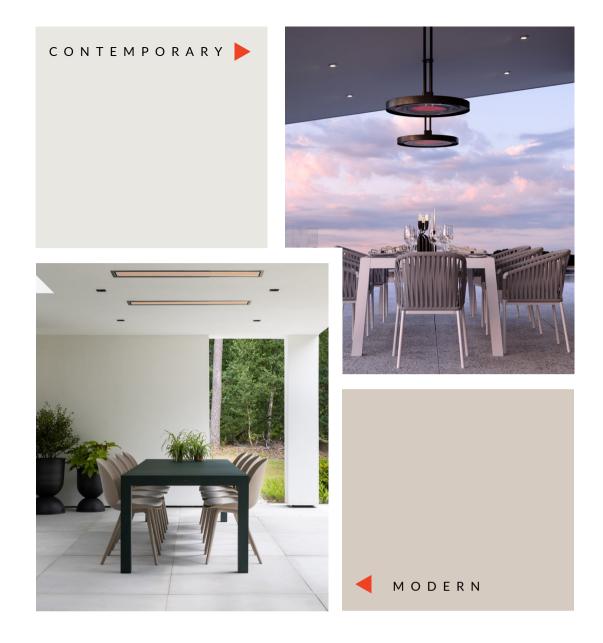

### STYLE INSPO

## MINIMALISM

NEUTRAL PALETTE FRESH FEELINGS EASY COMFORT

## HARMONY IN HYBRID LIVING

Create unified living experiences by introducing more windows and screens that break down the barriers between indoor and outdoor spaces. Maximizing natural light and providing expansive views, homes are now designed to foster a stronger connection with nature. By incorporating elements such as folding glass doors, expansive windows, or retractable walls, you can further blur the boundaries between your indoor and outdoor spaces, allowing occupants to seamlessly transition between their indoor sanctuary and the refreshing experience of the outdoors.