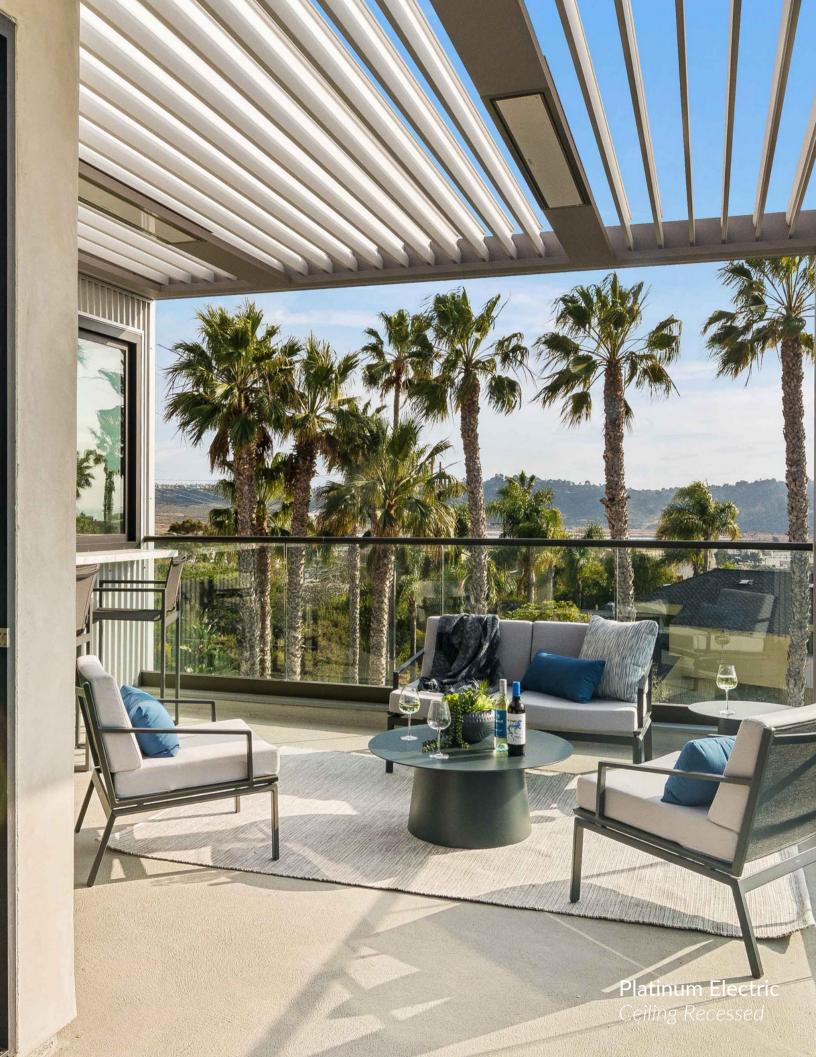

## / HOT TIP

Elevate exterior ambiance with the discreet sophistication of flush-mounted heaters. With seamless ceiling integration, this installation choice manages to optimize both design and spatial efficiency, and exudes a refined aesthetic and sense of modern luxury.