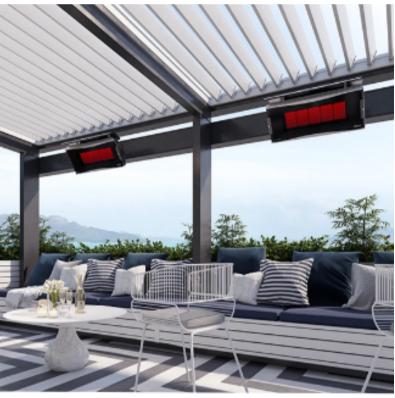

ns, invigorating activities and shared moments of joy.



### STYLE INSPO













## / HOT TIP

Elevate exterior ambiance with the discreet sophistication of flush-mounted heaters. With seamless ceiling integration, this installation choice manages to optimize both design and spatial efficiency, and exudes a refined aesthetic and sense of modern luxury.









DID YOU KNOW?

You can receive a personalized project plan assurance check to ensure your project vision is on track to becoming a reality. Bromic's heating experts provide guidance on proper design integration, product and fuel source needs for complete comfort coverage on your project.

TALK TO A BROMIC HEATING EXPERT



#### CRAFT YOUR RETREAT



## **OUTDOOR LIVING**



COOKING & DINING QUIET MOMENTS NEW MEMORIES













M O O D B O A R D



Everybody that comes here, they comment about these heaters. They've never seen a heater that is this elegant and also incorporates a light fixture

### Wendell Burnette

WENDELL BURNETTE ARCHITECTS

PRINCIPAL ARCHITECT



## A MATCH MADE IN HEAVEN OUTDOOR LIVING \* STRUCTURES





## MINIMALISM

NEUTRAL PALETTE FRESH FEELINGS EASY COMFORT







## HARMONY IN HYBRID LIVING



Create unified living experiences by introducing more windows and screens that break down the barriers between indoor and outdoor spaces. Maximizing natural light and providing expansive views, homes are now designed to foster a stronger connection with nature. By incorporating elements such as folding glass doors, expansive windows, or retractable walls, you can further blur the boundaries b