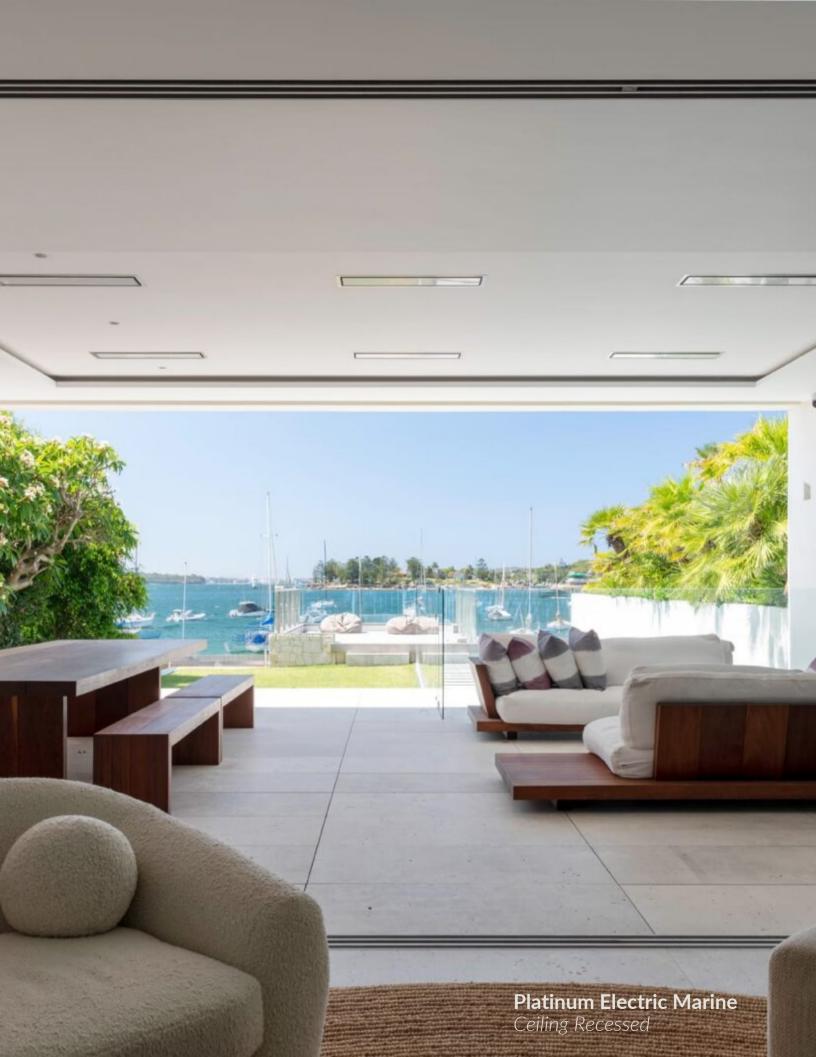

## HARMONY IN HYBRID LIVING

Create unified living experiences by introducing more windows and screens that break down the barriers between indoor and outdoor spaces. Maximizing natural light and providing expansive views, homes are now designed to foster a stronger connection with nature. By incorporating elements such as folding glass doors, expansive windows, or retractable walls, you can further blur the boundaries between your indoor and outdoor spaces, allowing occupants to seamlessly transition between their indoor sanctuary and the refreshing experience of the outdoors.