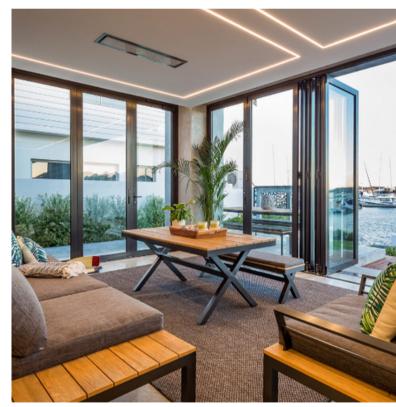

## HARMONY IN HYBRID LIVING

Create unified living experiences by introducing more windows and screens that break down the barriers between indoor and outdoor spaces. Maximizing natural light and providing expansive views, homes are now designed to foster a stronger connection with nature. By incorporating elements such as folding glass doors, expansive windows, or retractable walls, you can further blur the boundaries between your indoor and outdoor spaces, allowing occupants to seamlessly transition between their indoor sanctuary and the refreshing experience of the outdoors.