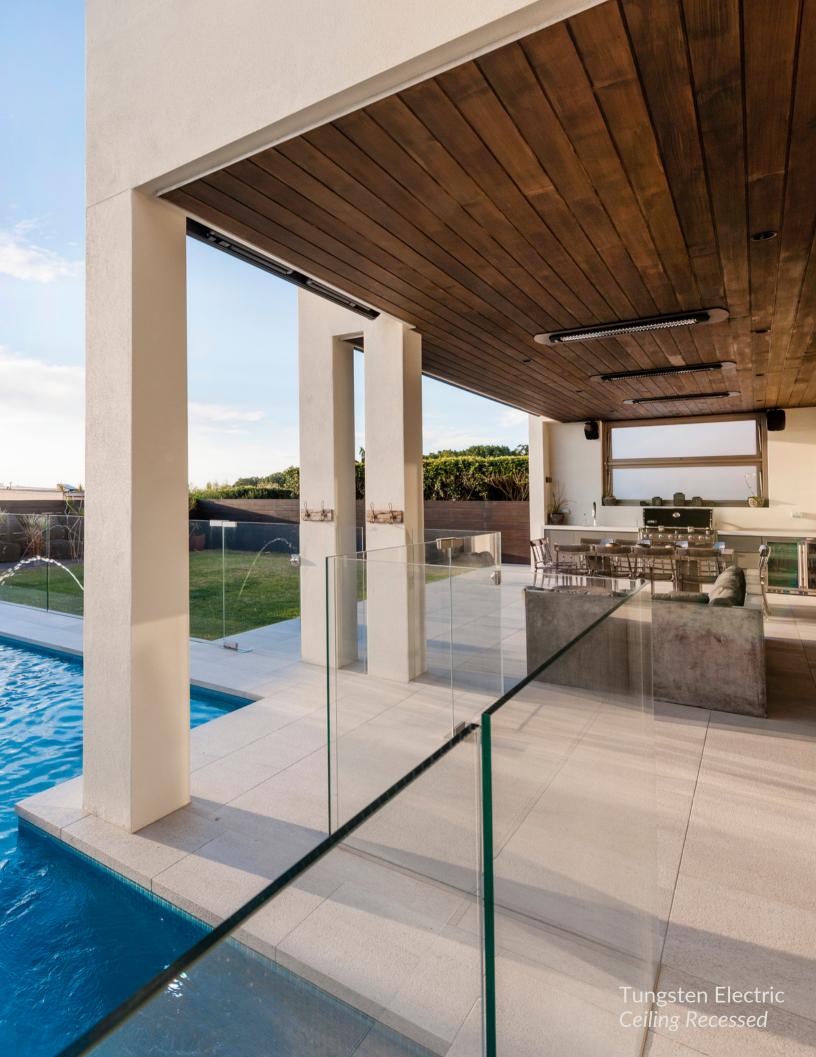

## / HOT TIP

Elevate exterior ambiance with the discreet sophistication of flush-mounted heaters. With seamless ceiling integration, this installation choice manages to optimize both design and spatial efficiency, and exudes a refined aesthetic and sense of modern luxury.