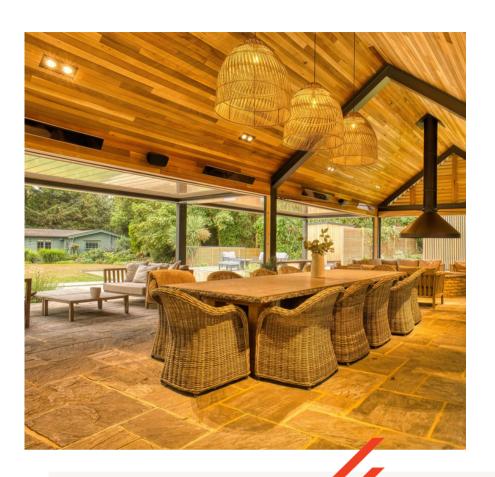

## **OUTDOOR LIVING**

COOKING & DINING QUIET MOMENTS NEW MEMORIES

M O O D B O A R D

Everybody that comes here, they comment about these heaters. They've never seen a heater that is this elegant and also incorporates a light fixture

## HARMONY IN HYBRID LIVING

Create unified living experiences by introducing more windows and screens that break down the barriers between indoor and outdoor spaces. Maximizing natural light and providing expansive views, homes are now designed to foster a stronger connection with nature. By incorporating elements such as folding glass doors, expansive windows, or retractable walls, you can further blur the boundaries between your indoor and outdoor spaces, allowing occupants to seamlessly transition between their indoor sanctuary and the refreshing experience of the outdoors.